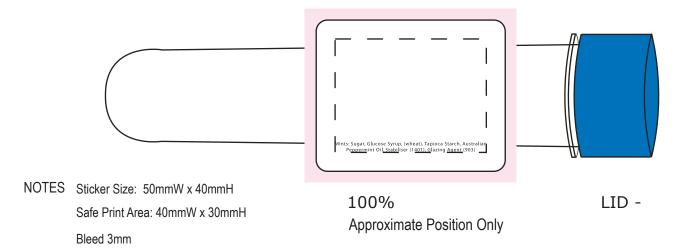

## ART APPROVAL

All colours used in this document are indicative only and they may vary across a variety of printing techniques and confectionery

Image Impression Only NOT to Scale

**Product Code : CC031C** 

Description : Test Tube filled with Mints

Order# :
Company Name :

Contact :

Lid Colour : White, Silver or Blue

Mint Type

Sticker Size : 50mmW x 40mmH

Print Colour : Digital Print Customer must provide PMS Colour print guide